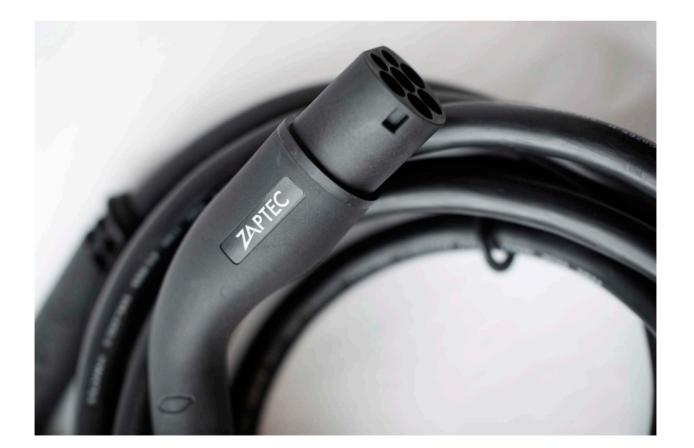

# ZAPTEC Charging Cable

ZAPTEC

A safe and durable charging cable designed to resist harsh weather conditions. The charging cable is available in three different variations; Type 1 and Type 2 (1-phase and 3-phase).

ZAPTEC charging cables uphold the same quality as our charging stations. We reassure you that these are some of the safest charging cables available.