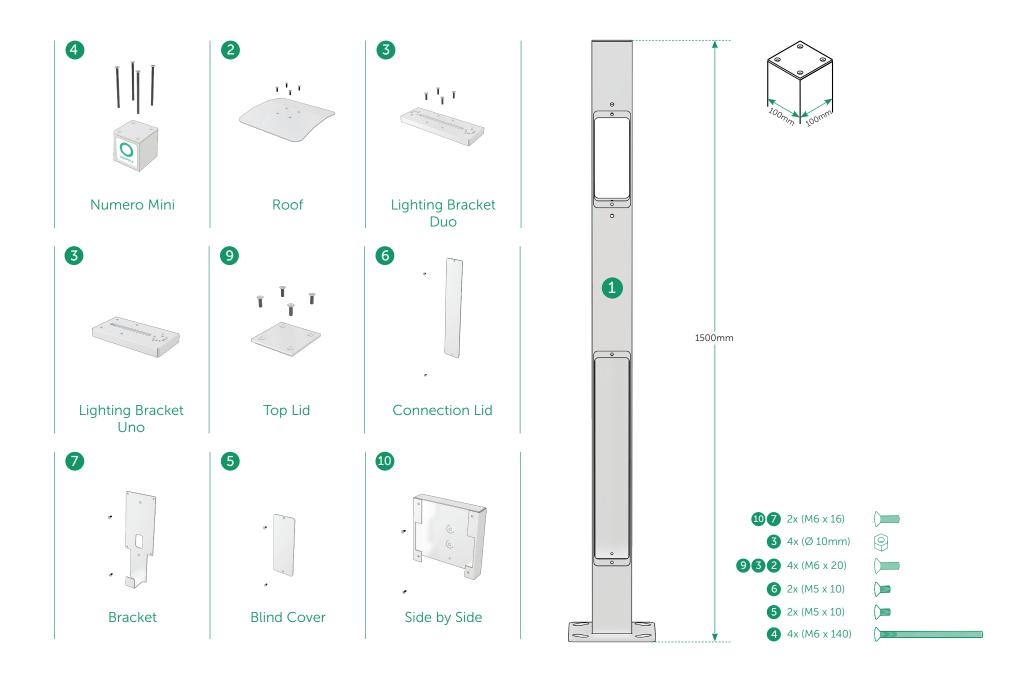

## PRODUCTS

Design your own charging pedestal with up to four chargers with only a single ONEPOLE. Unique and upgradable solution with wide variety of products, accessories and addons will make sure Onepole meets any required application

# CONFIGURATOR

Л