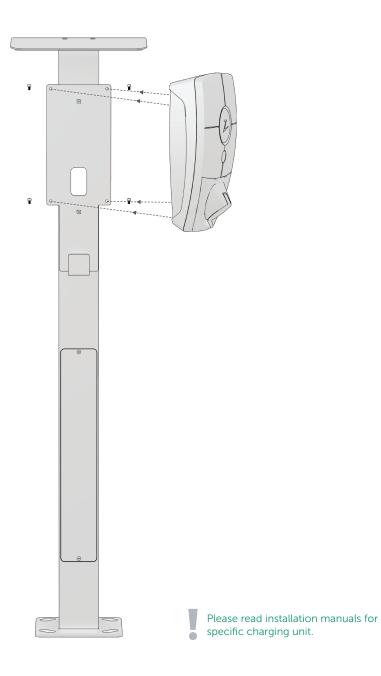

#### UNIVERSAL

Choose your desired charger for our universal system. If you cannot find your charger, you are welcome to contact us and we will make it fit.

INTRODUCTION 2,3, PRODUCTS 4,5, CHARGER 6,7, DESIGN 8,9,

## PRODUCTS

Design your own charging pedestal with up to four chargers with only a single ONEPOLE. Unique and upgradable solution with wide variety of products, accessories and addons will make sure Onepole meets any required application