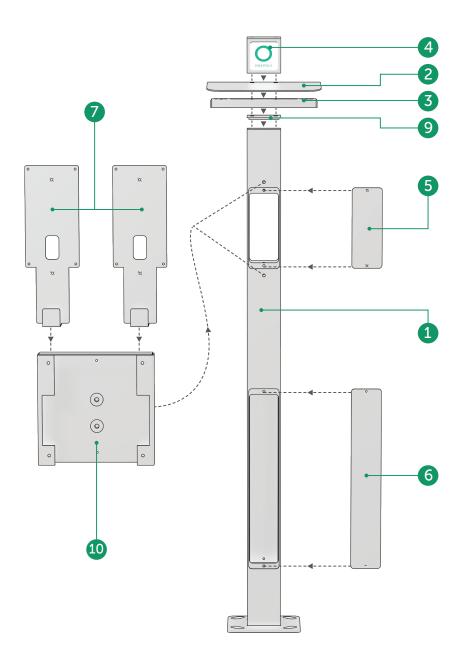

## PRODUCTS

Design your own charging pedestal with up to four chargers with only a single ONEPOLE. Unique and upgradable solution with wide variety of products, accessories and addons will make sure Onepole meets any required application

# CONFIGURATOR

Л