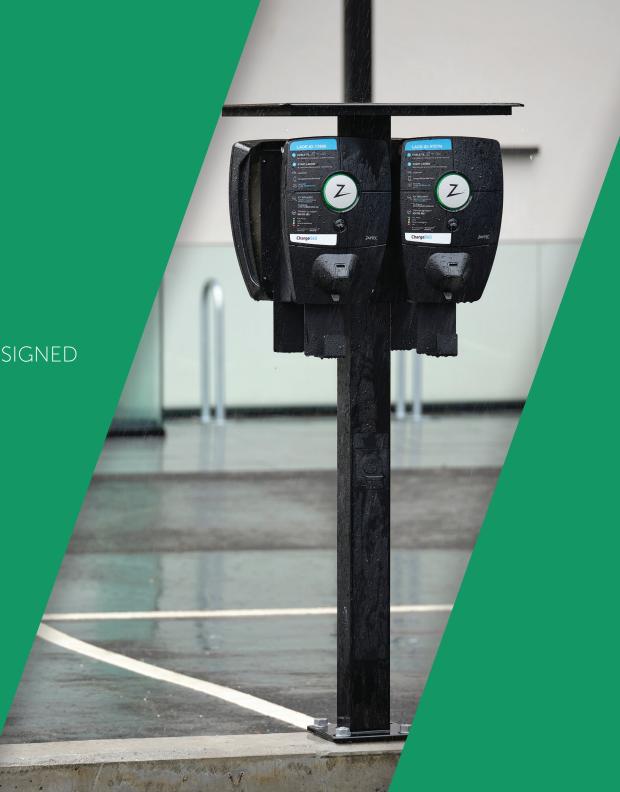

If you cannot find your charger, you are welcome to contact us and we will make it fit.

INTRODUCTION 2,3, PRODUCTS 4,5, CHARGER 6,7, DESIGN 8,9,

#### **RIGID**

ONEPOLE is made from seawater resistant aluminum. Ready for any environment. ISO C4-M

## **PREMIUM QUALITY**

Produced in Norway with carefully chosen high quality materials from **Hydro** togehter with JOTUN powder coating to ensure quality in every climate. *standard color*: RAL 9005 *other colors on request* 







## PRODUCTS

Design your own charging pedestal with up to four chargers with only a single ONEPOLE. Unique and upgradable solution with wide variety of products, accessories and addons will make sure Onepole meets any required application

# CONFIGURATOR











Л

# PRODUCED AND DESIGNED IN NORWAY ╬

ONEPOLE