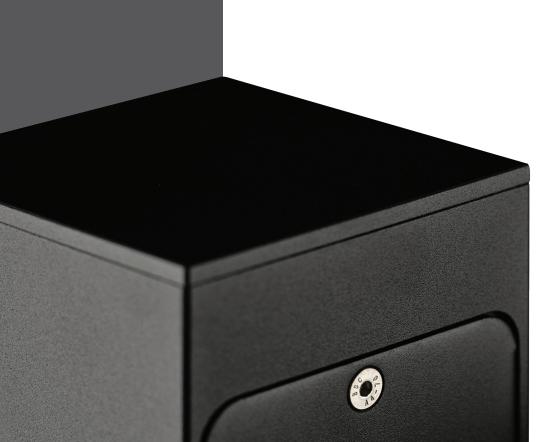

#### **RIGID**

ONEPOLE is made from seawater resistant aluminum. Ready for any environment. ISO C4-M

## **PREMIUM QUALITY**

Produced in Norway with carefully chosen high quality materials from **Hydro** togehter with JOTUN powder coating to ensure quality in every climate. *standard color*: RAL 9005 *other colors on request* 