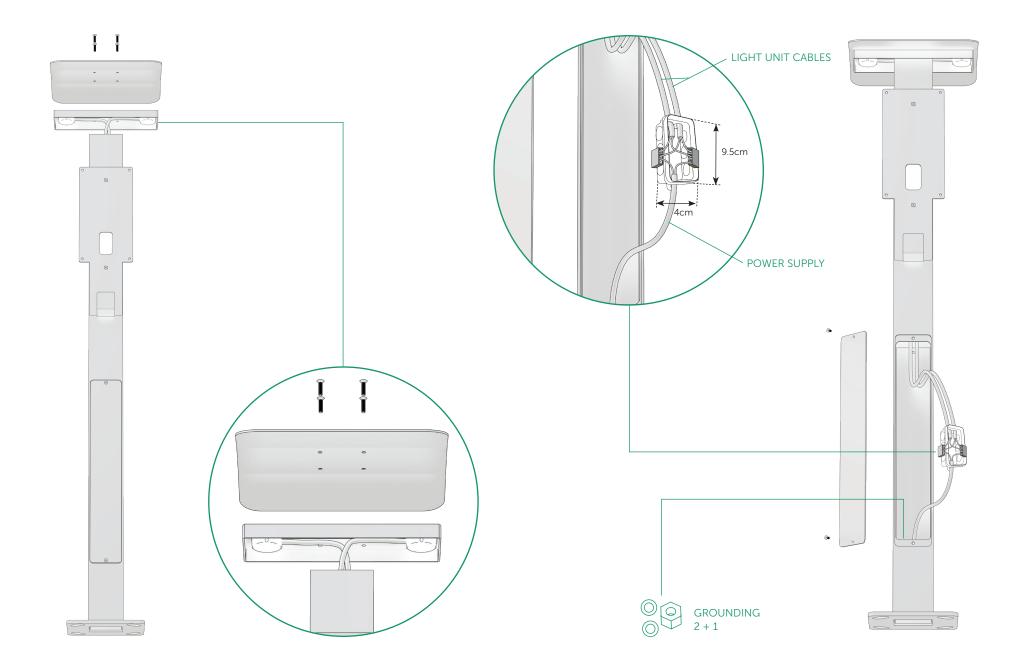

## PRODUCTS

Design your own charging pedestal with up to four chargers with only a single ONEPOLE. Unique and upgradable solution with wide variety of products, accessories and addons will make sure Onepole meets any required application